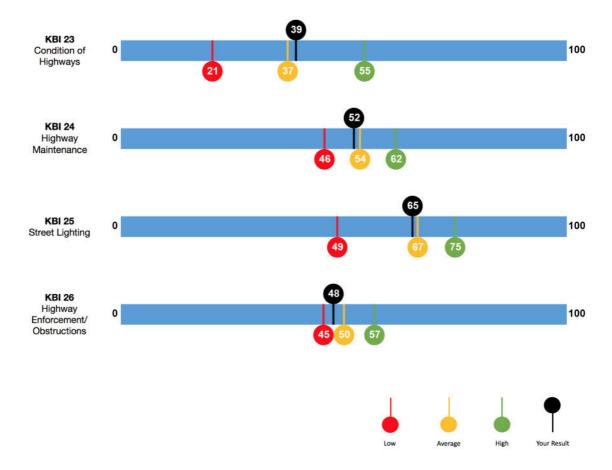

g Congestion              | 7 |
| Road Safety                      | 8 |
| Highways Maintenance/Enforcement | q |





#### **Satisfaction Overall**



# **Satisfaction by Theme**





#### **Accessibility Satisfaction Overall**



# **Accessibility Key Benchmark Indicator Results**







#### **Public Transport Theme**



#### **Public Transport Key Benchmark Indicator Results**







#### **Walking & Cycling Theme**



### **Walking & Cycling Key Benchmark Indicator Results**







# **Tackling Congestion Theme**



# **Tackling Congestion Key Benchmark Indicator Results**





#### **Road Safety Theme**



# **Road Safety Key Benchmark Indicator Results**







#### **Highways Maintenance/Enforcement Theme**



# **Highways Maintenance/Enforcement Key Benchmark Indicator Results**