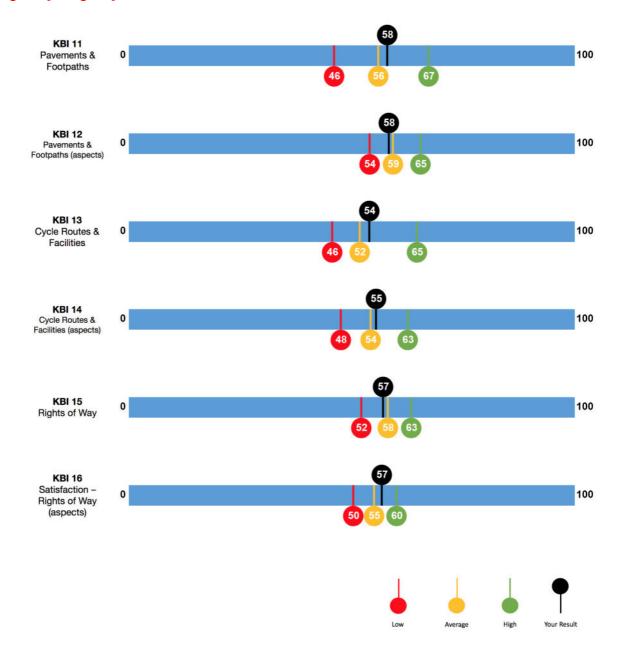

Summary Report for City of Bradford











| Executive Overview               | 3 |
|----------------------------------|---|
| Accessibility                    | 4 |
| Public Transport                 | 5 |
| Walking & Cycling                | 6 |
| Tackling Congestion              | 7 |
| Road Safety                      | 8 |
| Highways Maintenance/Enforcement | q |





#### **Satisfaction Overall**



# **Satisfaction by Theme**





#### **Accessibility Satisfaction Overall**



# **Accessibility Key Benchmark Indicator Results**







#### **Public Transport Theme**



#### **Public Transport Key Benchmark Indicator Results**







#### **Walking & Cycling Theme**



### **Walking & Cycling Key Benchmark Indicator Results**







# **Tackling Congestion Theme**



# **Tackling Congestion Key Benchmark Indicator Results**





#### **Road Safety Theme**



# **Road Safety Key Benchmark Indicator Results**







#### **Highways Maintenance/Enforcement Theme**



# **Highways Maintenance/Enforcement Key Benchmark Indicator Results**