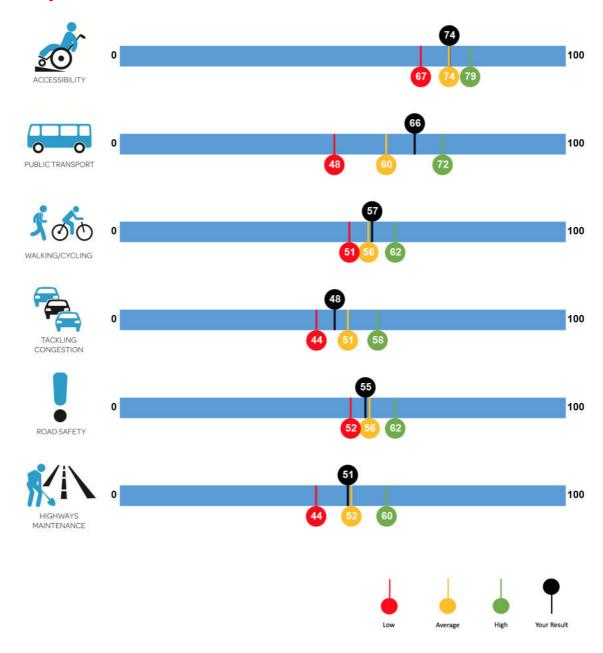

#### **Accessibility Satisfaction Overall**

# **Accessibility Key Benchmark Indicator Results**

#### **Public Transport Theme**

#### **Public Transport Key Benchmark Indicator Results**

#### **Walking & Cycling Theme**

### **Walking & Cycling Key Benchmark Indicator Results**

# **Tackling Congestion Theme**

# **Tackling Congestion Key Benchmark Indicator Results**

#### **Road Safety Theme**

# **Road Safety Key Benchmark Indicator Results**

#### **Highways Maintenance/Enforcement Theme**

# **Highways Maintenance/Enforcement Key Benchmark Indicator Results**