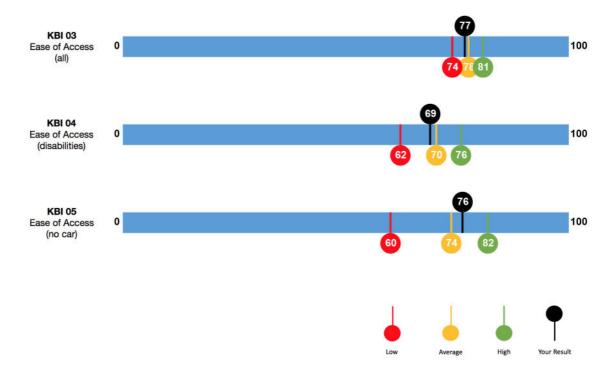

Summary Report for City of Bradford











| Executive Overview               | 3 |
|----------------------------------|---|
| Accessibility                    | 4 |
| Public Transport                 | 5 |
| Walking & Cycling                | 6 |
| Tackling Congestion              | 7 |
| Road Safety                      | 8 |
| Highways Maintenance/Enforcement | q |





#### **Satisfaction Overall**



# **Satisfaction by Theme**





#### **Accessibility Satisfaction Overall**



# **Accessibility Key Benchmark Indicator Results**







#### **Public Transport Theme**



#### **Public Transport Key Benchmark Indicator Results**







#### **Walking & Cycling Theme**



### **Walking & Cycling Key Benchmark Indicator Results**







# **Tackling Congestion Theme**



# **Tackling Congestion Key Benchmark Indicator Results**





#### **Road Safety Theme**



# **Road Safety Key Benchmark Indicator Results**







#### **Highways Maintenance/Enforcement Theme**



# **Highways Maintenance/Enforcement Key Benchmark Indicator Results**