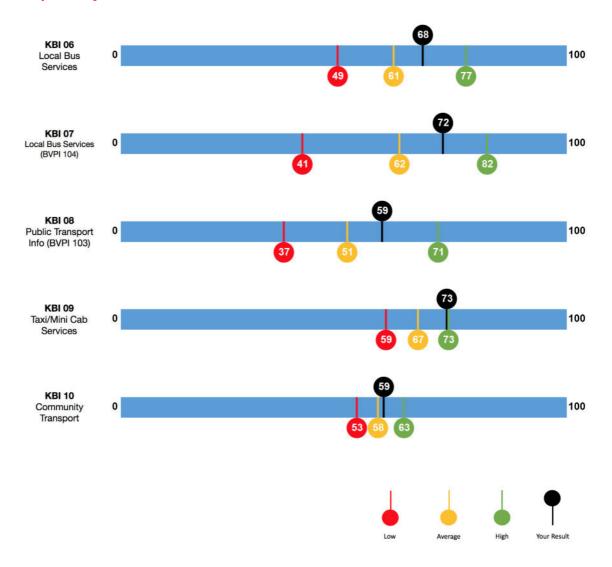

Summary Report for City of Bradford











| Executive Overview               | 3 |
|----------------------------------|---|
| Accessibility                    | 4 |
| Public Transport                 | 5 |
| Walking & Cycling                | 6 |
| Tackling Congestion              | 7 |
| Road Safety                      | 8 |
| Highways Maintenance/Enforcement | q |





#### **Satisfaction Overall**



# **Satisfaction by Theme**





#### **Accessibility Satisfaction Overall**



# **Accessibility Key Benchmark Indicator Results**







#### **Public Transport Theme**



#### **Public Transport Key Benchmark Indicator Results**







#### **Walking & Cycling Theme**



### **Walking & Cycling Key Benchmark Indicator Results**







# **Tackling Congestion Theme**



# **Tackling Congestion Key Benchmark Indicator Results**





#### **Road Safety Theme**



# **Road Safety Key Benchmark Indicator Results**







#### **Highways Maintenance/Enforcement Theme**



# **Highways Maintenance/Enforcement Key Benchmark Indicator Results**