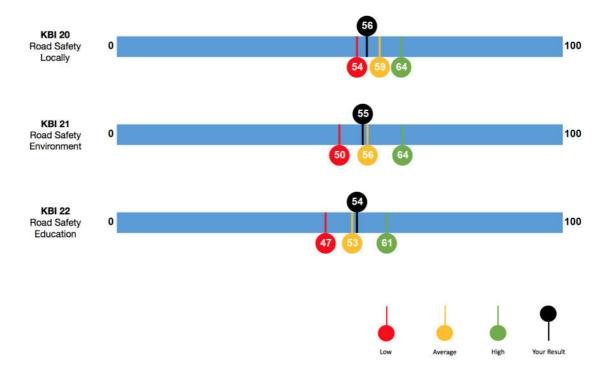

ccessibility                    | 4 |
| Public Transport                 | 5 |
| Walking & Cycling                | 6 |
| Tackling Congestion              | 7 |
| Road Safety                      | 8 |
| Highways Maintenance/Enforcement | q |





#### **Satisfaction Overall**



# **Satisfaction by Theme**





#### **Accessibility Satisfaction Overall**



# **Accessibility Key Benchmark Indicator Results**







#### **Public Transport Theme**



#### **Public Transport Key Benchmark Indicator Results**







#### **Walking & Cycling Theme**



### **Walking & Cycling Key Benchmark Indicator Results**







# **Tackling Congestion Theme**



# **Tackling Congestion Key Benchmark Indicator Results**





#### **Road Safety Theme**



# **Road Safety Key Benchmark Indicator Results**







#### **Highways Maintenance/Enforcement Theme**



# **Highways Maintenance/Enforcement Key Benchmark Indicator Results**